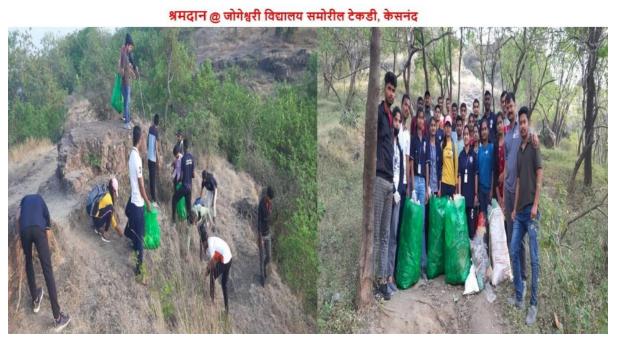

school children and villagers to understand village life and their problems.
- Teaching for school children: During this camp, various lectures on various subjects
  have been organized for school children to motivate their talent. NSS Volunteers also
  provide lecture on carrier guidance to the school students for betterment of their future.
- Cultural Programmes: Various cultural programmes including singing, dance, dramas were conducted at the last day by NSS volunteers.

Mr. Sujit Kakade

**NSS Programme Officer** 

SAculale

PRINCIPAL



Dr. Ashok Bhosale, Principal, PDEA, Sankarrao Ursal College of Pharmaceutical Sciences & Research Center, Kharadi, guiding the NSS volunteers.



Cleaning of Jogeshwari School, Kesnand



### Cleaning and Tree Culturing at Jogeshwari temple, Kesnand



Cleaning and collection of plastic & garbage on the hill and cleared the hill from plastic and garbage

### श्रमदान @बकोरी देवराई प्रकल्प



Work for the purpose of water conservation and water horizontally by digging continuous counter trenches(CCT) on the Bakori hills.



Vaccination campaign for students in the age group of 15 to 18 years in Jogeshwari Vidyalaya

### पथनाट्य सादरीकरण



NSS volunteer performed Street play on social issues at various places of Kesnand Village.



Guest Lectures delivered during NSS Special Camp

PRINCIPAL



Hon. Shri. L. M. Pawar sir, Deputy Secretary, PDEA, guiding the NSS volunteers.



NSS Unit 2021-22

Mr. Sujit Kakade

- Stewlinde

NSS Programme officer



PRINCIPAL

### Pune District Education Association's Shankarrao Ursal College of Pharmaceut