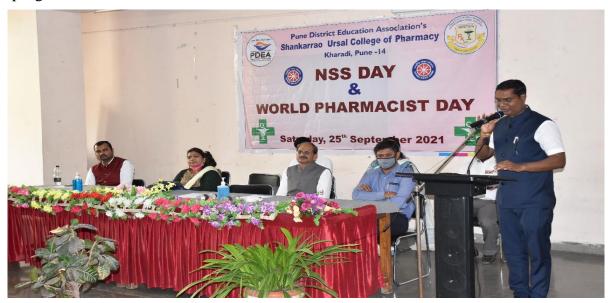

# Pune District Education Association's Shankarrao Ursal College of Pharmaceutical Sciences and Research Centre, Kharadi, Pune-14