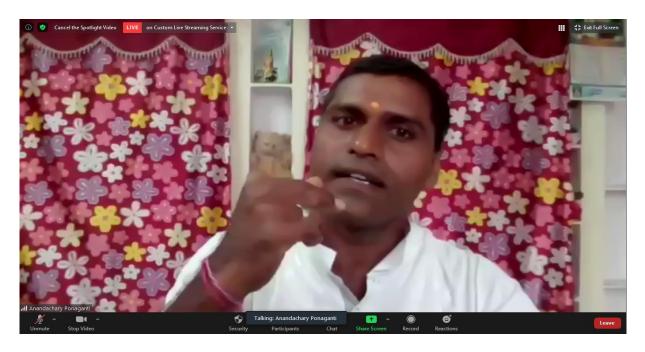

### 21st June 2021

The college has organized online celebration of International Yoga Day on 21<sup>st</sup> June 2021 by using zoom meeting & YouTube platform, the link of which was shared to the students. Mr. Anandachary Ponaganti, Yoga Trainer, Pune, was the chief guest. On this occasion he guided the participants about "Importance of Yoga in the Life" and Mr. Anandachary Ponaganti, also shown demonstrations of Yogasan.

PRINCIPAL

Guidance by Mr. Anandachary Ponaganti, Yoga Trainer, Pune

Dr. Ashok Bhosale guiding students about 'Importance of Yoga in student's life'

Prof. Sujit Kakade

Acalcale.

NSS Programme officer

PRINCIPAL