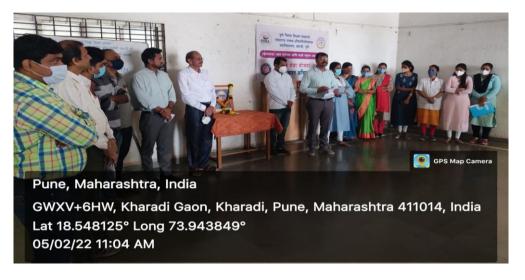

### 21st June 2021

The college has organized online celebration of International Yoga Day on 21<sup>st</sup> June 2021 by using zoom meeting & YouTube platform, the link of which was shared to the students. Mr. Anandachary Ponaganti, Yoga Trainer, Pune, was the chief guest. On this occasion he guided the participants about "Importance of Yoga in the Life" and Mr. Anandachary Ponaganti, also shown demonstrations of Yogasan.

Principal Dr. Ashok Bhosale sir had guided students about 'Importance of Yoga in student's life' and also gave best wishes to all the Students and Staff on the occasion of 07<sup>th</sup> International Yoga Day.