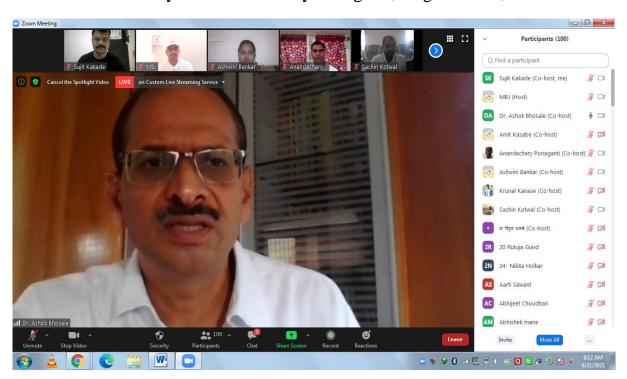

Principal Dr. Ashok Bhosale sir had guided students about 'Importance of Yoga in student's life' and also gave best wishes to all the Students and Staff on the occasion of 07<sup>th</sup> International Yoga Day.

PRINCIPAL

Guidance by Mr. Anandachary Ponaganti, Yoga Trainer, Pune

Dr. Ashok Bhosale guiding students about 'Importance of Yoga in student's life'

Prof. Sujit Kakade

Acalcale.

NSS Programme officer

PRINCIPAL