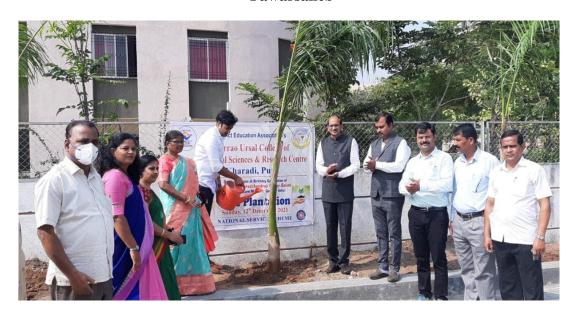

# Pune District Education Association's Shankarrao Ursal College of Pharmaceutical Sciences and Research Centre, Kharadi, Pune-14