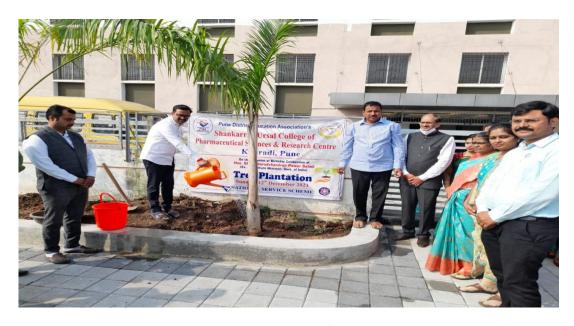

# Pune District Education Association's Shankarrao Ursal College of Pharmaceutical Sciences and Research Centre, Kharadi, Pune-14