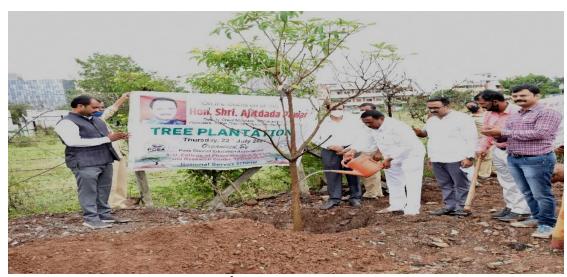

hday Celebration** of Hon. Shri. Ajitdada Pawar (Dy. Chief Minister of Maharashtra and President- P.D.E.A, Pune), Tree Plantation program organized on 22<sup>nd</sup> July 2021.

Hon. Shri. Bapusaheb Pathare Ex. MLA Vadgaonsheri Constituency, Hon. Mrs. Sumantai Pathare, Hon. Mrs. Sanjilatai Pathare, Hon. Shri. Mahendra Pathare, Corporator PMC, Hon. Shri. Surendra Pathare, Mr. Kiran Khaire, Mr. M. M. Pirjade, Life Member P.D.E.A., Mr. N. K. Nimbalkar were the guests for this programme.

Principal Dr. Ashok Bhosale, all teaching and non-teaching staff actively participated in this program. 05 Saptparni (Alstonia) trees were planted in college premises.

All the NSS volunteers were actively participated in this event. The overall coordination of this programme is done by Prof. Sujit Kakade.



Tree Plantation on the occasion of 62<sup>nd</sup> Birthday Celebration of Hon. Shri. Ajitdada Pawar (Dy. Chief Minister of Maharashtra and President- P.D.E.A, Pune)

PRINCIPAL



Tree Plantation on the occasion of 62<sup>nd</sup> Birthday Celebration of Hon. Shri. Ajitdada Pawar (Dy. Chief Minister of Maharashtra and President- P.D.E.A, Pune)



Tree Plantation on the occasion of 62<sup>nd</sup> Birthday Celebration of Hon. Shri. Ajitdada Pawar (Dy. Chief Minister of Maharashtra and President- P.D.E.A, Pune)

Mr. Sujit Kakade

**NSS Program Officer** 

THE COLLEGE OF STATE OF STATE

PRINCIPAL



Shankarrao Ursal College of Pharmaceutical Sciences and Research Centre, Kharadi, Pune- 411014.



### **Attendance Sheet**

# Tree Plantation (22th July 2021)

### Academic Year 2021-22

| Sr.<