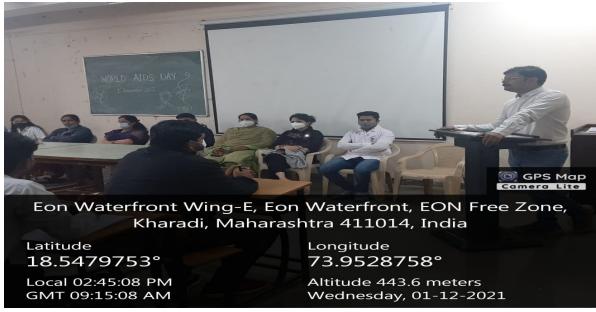

Research Centre, Kharadi, Pune-14



### A Report on

### World AIDS Day (01st December 2021)

The college has organized celebration of World AIDS Day on 01st December 2021.

Mr. Sujit Kakade, NSS programme officer delivered preamble of the celebration of World AIDS Day. Mr. Vipul Dhasade guided college students regarding risk factors for getting AIDS, various symptoms of HIV & treatment & prevention of AIDS. Mr. Manoj Jograna guided the students and in his talk he addressed the social and health problems of people living with HIV. Students also shared their views about prevention of AIDS.

Mr. Vikram Veer delivered vote of thanks. All NSS volunteers actively participated in the celebration of NSS Foundation Day. Overall activity is coordinated by Mr. Sujit Kakade NSS programme officer.



Mr. Sujit Kakade guiding the students.



Mr. Vipul Dhasade guiding the students

## आपल्याला रोगाशी लढायचं आहे, रोग्याशी नाही - प्रा.मनोज जोगराणा

पुणे : दि.०१ ( रयतेचा कैवारी, ऑनलाइन वृत्तसेवा ) जगामध्ये एड्सग्रस्त लोकांना भावनिक आधार देऊन त्यांच्याशी भेदभाव थांबवणे तसेच लोकांना शिक्षित करून एड्स संबंधित अफवा दूर करण्यासाठी आजच्या तरुण वर्गाने प्रयत्नशील रहावे. आपण सर्वांनी एड्स या रोगाशी लढायचं आहे रोग्याशी नव्हे असे प्रतिपादन प्रा.मनोज जोगराणा यांनी उपस्थितांना केले, ते पुणे जिल्हा शिक्षण मंडळाच्या शंकरराव उरसळ फार्मसी महाविद्यालयांमध्ये जागतिक एड्स दिनानिमित्त महाविद्यालयाचे प्राचार्य डॉ. अशोक भोसले व ॲंड सचिन कोतवाल यांच्या मार्गदर्शनाखाली आयोजित कार्यक्रमांमध्ये बोलत होते.



एड्स हा आजार एच आय व्ही या व्हायरस मुळे होतो व या विषाणूमुळे माणसाची रोगप्रतिकारक शक्ती कमकुवत होऊन इतर गं