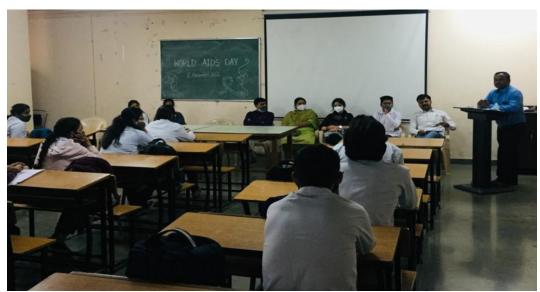

A Report on

### World AIDS Day (01st December 2021)

The college has organized celebration of World AIDS Day on 01st December 2021.

Mr. Sujit Kakade, NSS programme officer delivered preamble of the celebration of World AIDS Day. Mr. Vipul Dhasade guided college students regarding risk factors for getting AIDS, various symptoms of HIV & treatment & prevention of AIDS. Mr. Manoj Jograna guided the students and in his talk he addressed the social and health problems of people living with HIV. Students also shared their views about prevention of AIDS.

Mr. Vikram Veer delivered vote of thanks. All NSS volunteers actively participated in the celebration of NSS Foundation Day. Overall activity is coordinated by Mr. Sujit Kakade NSS programme officer.



Mr. Sujit Kakade guiding the students.



Mr. Vipul Dhasade guiding the students

## आपल्याला रोगाशी लढायचं आहे, रोग्याशी नाही - प्रा.मनोज जोगराणा

पुणे : दि.०१ ( रयतेचा कैवारी, ऑनलाइन वृत्तसेवा ) जगामध्ये एड्सग्रस्त लोकांना भावनिक आधार देऊन त्यांच्याशी भेदभाव थांबवणे तसेच लोकांना शिक्षित करून एड्स संबंधित अफवा दूर करण्यासाठी आजच्या तरुण वर्गाने प्रयत्नशील रहावे. आपण सर्वांनी एड्स या रोगाशी लढायचं आहे रोग्याशी नव्हे असे प्रतिपादन प्रा.मनोज जोगराणा यांनी उपस्थितांना केले, ते पुणे जिल्हा शिक्षण मंडळाच्या शंकरराव उरसळ फार्मसी महाविद्यालयांमध्ये जागतिक एड्स दिनानिमित्त महाविद्यालयाचे प्राचार्य डॉ. अशोक भोसले व ॲंड सचिन कोतवाल यांच्या मार्गदर्शनाखाली आयोजित कार्यक्रमांमध्ये बोलत होते.



एड्स हा आजार एच आय व्ही या व्हायरस मुळे होतो व या विषाणूमुळे माणसाची रोगप्रतिकारक शक्ती कमकुवत होऊन इतर गंभीर आजार होतात. एड्स रुग्णांसाठी समाजामध्य