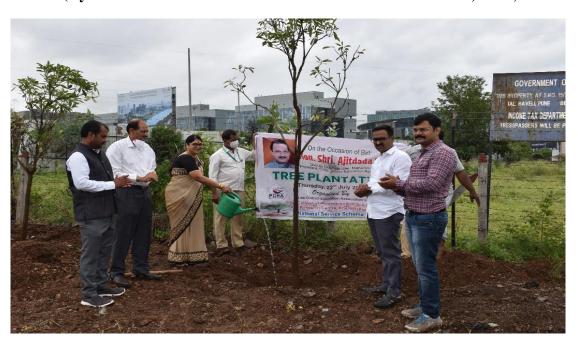

# Pune District Education Association's Shankarrao Ursal College of Pharmaceutical Sciences and Research Centre, Kharadi, Pune-14