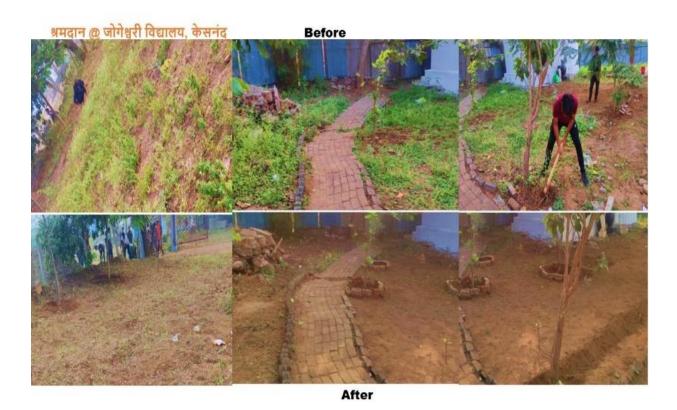

Today's Youth'
- **Interaction with school children and villagers:** NSS volunteers have interacted in the school children and villagers to understand village life and their problems.
- Teaching for school children: During this camp, various lectures on various subjects
  have been organized for school children to motivate their talent. NSS Volunteers also
  provide lecture on carrier guidance to the school students for betterment of their future.
- Cultural Programmes: Various cultural programmes including singing, dance, dramas were conducted at the last day by NSS volunteers.

Mr. Sujit Kakade

**NSS Programme Officer** 

SAculale

PRINCIPAL



Dr. Ashok Bhosale, Principal, PDEA, Sankarrao Ursal College of Pharmaceutical Sciences & Research Center, Kharadi, guiding the NSS volunteers.



Cleaning of Jogeshwari School, Kesnand



### Cleaning and Tree Culturing at Jogeshwari temple, Kesnand



Cleaning and collection of plastic & garbage on the hill and cleared the hill from plastic and garbage

### श्रमदान @बकोरी देवराई प्रकल्प



Work for the purpose of water conservation and water horizontally by digging continuous counter trenches(CCT) on the Bakori hills.



Vaccination campaign for students in the age group of 15 to 18 years in Jogeshwari Vidyalaya

### पथनाट्य सादरीकरण



NSS volunteer performed Street play on social issues at various places of Kesnand Village.



Guest Lectures delivered during NSS Special Camp

PRINCIPAL



Hon. Shri. L. M. Pawar sir, Deputy Secretary, PDEA, guiding the NSS volunteers.



NSS Unit 2021-22

Mr. Sujit Kakade

- Stewlinde

NSS Progr