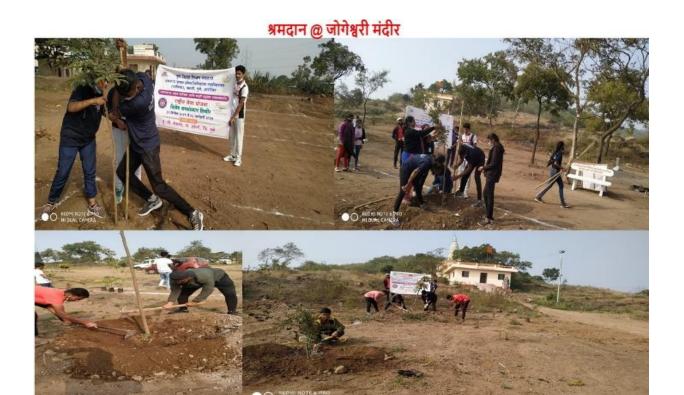

children and villagers:** NSS volunteers have interacted in the school children and villagers to understand village life and their problems.
- Teaching for school children: During this camp, various lectures on various subjects
  have been organized for school children to motivate their talent. NSS Volunteers also
  provide lecture on carrier guidance to the school students for betterment of their future.
- Cultural Programmes: Various cultural programmes including singing, dance, dramas were conducted at the last day by NSS volunteers.

Mr. Sujit Kakade

**NSS Programme Officer** 

SAculale

PRINCIPAL



Dr. Ashok Bhosale, Principal, PDEA, Sankarrao Ursal College of Pharmaceutical Sciences & Research Center, Kharadi, guiding the NSS volunteers.



Cleaning of Jogeshwari School, Kesnand



### Cleaning and Tree Culturing at Jogeshwari temple, Kesnand



Cleaning and collection of plastic & garbage on the hill and cleared the hill from plastic and garbage

### श्रमदान @बकोरी देवराई प्रकल्प



Work for the purpose of water conservation and water horizontally by digging continuous counter trenches(CCT) on the Bakori hills.



Vaccination campaign for students in the age group of 15 to 18 years in Jogeshwari Vidyalaya

### पथनाट्य सादरीकरण



NSS volunteer performed Street play on social issues at various places of Kesnand Village.



Guest Lectures delivered during NSS Special Camp

PRINCIPAL



Hon. Shri. L. M. Pawar sir, Deputy Secretary, PDEA, guiding the NSS volunteers.



NSS Unit 2021-22

Mr. Sujit Kakade

- Stewlinde

NSS Programme officer



PRINCIPAL

### Pune Distri