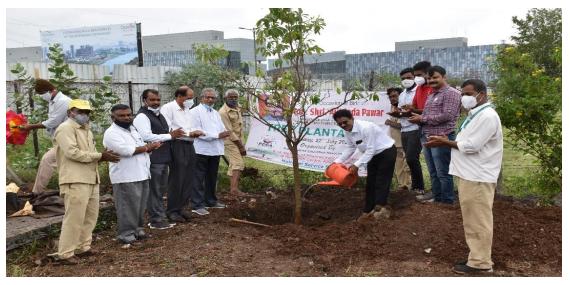

on. Shri. Bapusaheb Pathare Ex. MLA Vadgaonsheri Constituency, Hon. Mrs. Sumantai Pathare, Hon. Mrs. Sanjilatai Pathare, Hon. Shri. Mahendra Pathare, Corporator PMC, Hon. Shri. Surendra Pathare, Mr. Kiran Khaire, Mr. M. M. Pirjade, Life Member P.D.E.A., Mr. N. K. Nimbalkar were the guests for this programme.

Principal Dr. Ashok Bhosale, all teaching and non-teaching staff actively participated in this program. 05 Saptparni (Alstonia) trees were planted in college premises.

All the NSS volunteers were actively participated in this event. The overall coordination of this programme is done by Prof. Sujit Kakade.



Tree Plantation on the occasion of 62<sup>nd</sup> Birthday Celebration of Hon. Shri. Ajitdada Pawar (Dy. Chief Minister of Maharashtra and President- P.D.E.A, Pune)

PRINCIPAL



Tree Plantation on the occasion of 62<sup>nd</sup> Birthday Celebration of Hon. Shri. Ajitdada Pawar (Dy. Chief Minister of Maharashtra and President- P.D.E.A, Pune)



Tree Plantation on the occasion of 62<sup>nd</sup> Birthday Celebration of Hon. Shri. Ajitdada Pawar (Dy. Chief Minister of Maharashtra and President- P.D.E.A, Pune)

Mr. Sujit Kakade

**NSS Program Officer** 

THE COLLEGE OF STATE OF STATE

PRINCIPAL



Shankarrao Ursal College of Pharmaceutical Sciences and Research Centre, Kharadi, Pune- 411014.



### **Attendance Sheet**

# Tree Plantation (22th July 2021)

### Academic Year 2021-22

| Sr.<br>No. | Name of the student        | Class         | Mobile no.   | Signature   |
|------------|----------------------------|---------------|--------------|-------------|
| 1.