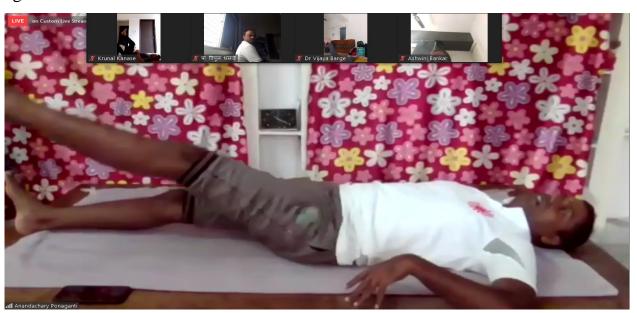

### 21st June 2021

The college has organized online celebration of International Yoga Day on 21<sup>st</sup> June 2021 by using zoom meeting & YouTube platform, the link of which was shared to the students. Mr. Anandachary Ponaganti, Yoga Trainer, Pune, was the chief guest. On this occasion he guided the participants about "Importance of Yoga in the Life" and Mr. Anandachary Ponaganti, also shown demonstrations of Yogasan.

All the NSS volunteers, Students, and Staff were participated and done Yogasan enthusiastically. The overall activity was coordinated by Mr. Sujit Kakade, NSS Programme officer and NSS volunteers.

Demonstrations of Yogasan by Mr. Anandachary Ponaganti, Yoga Trainer, Pune

PRINCIPAL

Guidance by Mr. Anandachary Ponaganti, Yoga Trainer, Pune

Dr. Ashok Bhosale guiding students about 'Importance of Yoga in student's life'

Prof. Sujit Kakade

Acalcale.

NSS Programme officer

PRINCIPAL